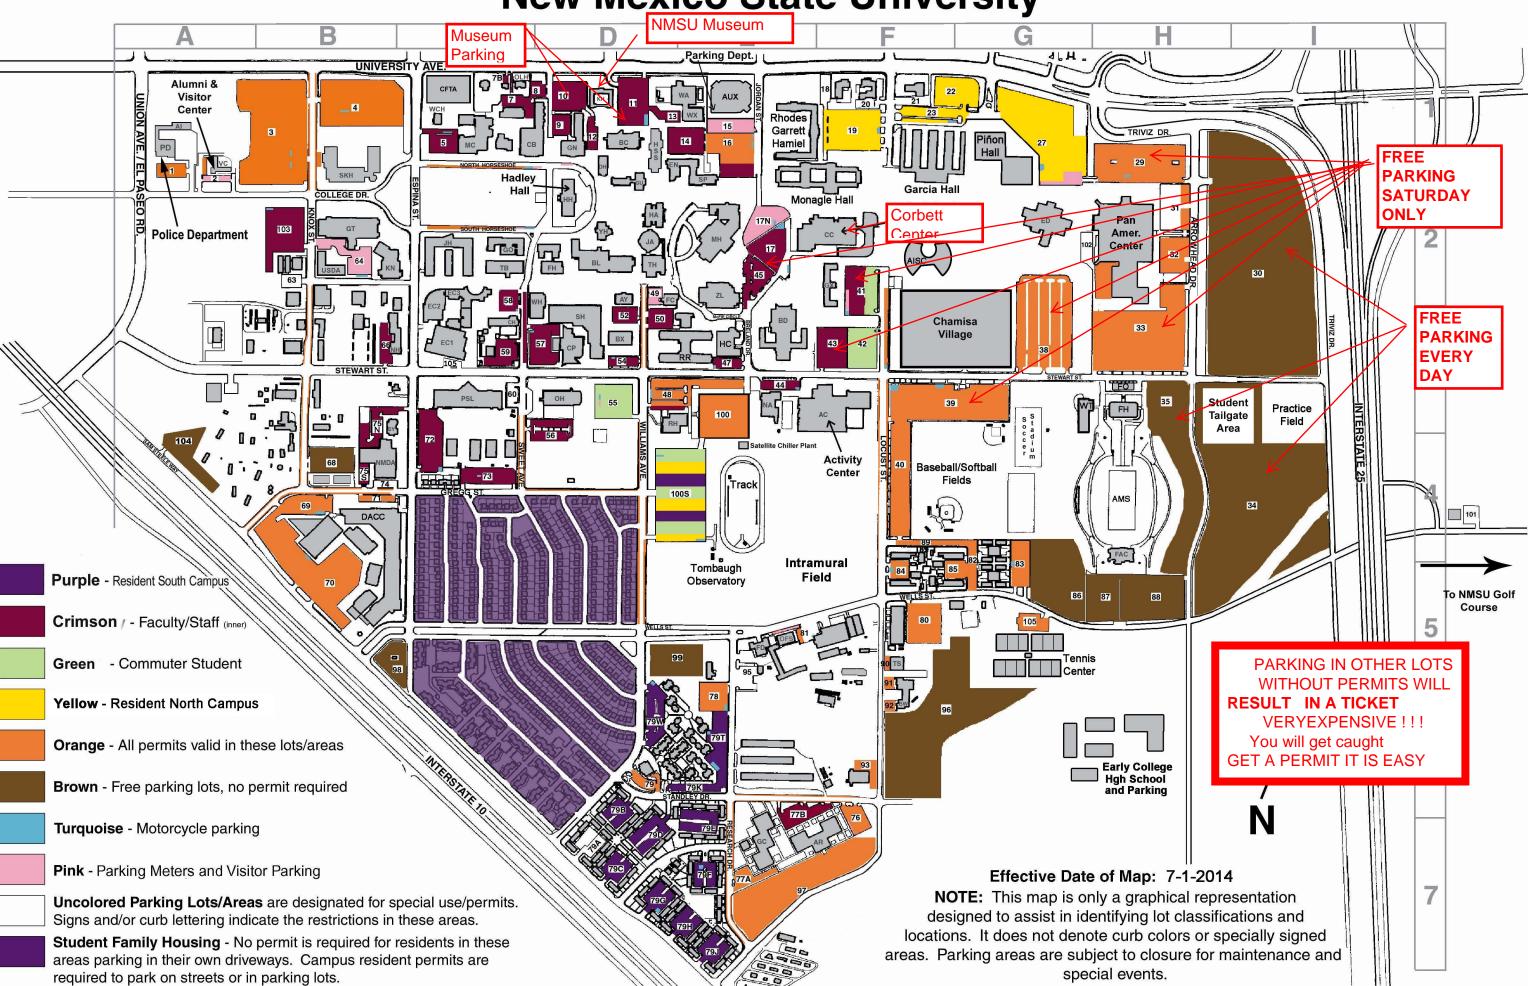

## New Mexico State University

| NM<br>STATE<br>UNIVERSITY | Transportation & Parking Services |
|---------------------------|-----------------------------------|
|                           | Parking Services                  |

## 2014 Parking, Building & Services Guide

|                                            |         | E                                                                           |
|--------------------------------------------|---------|-----------------------------------------------------------------------------|
| RESIDENCE FACILITY NAME                    | GRID    | ō                                                                           |
| Cervantes Village                          | D/E-7   | 7                                                                           |
| Chamisa Village                            | F/3     | ÷                                                                           |
|                                            |         | 2                                                                           |
| Cole Village Student Family Housing        | C/D-5/6 | 2                                                                           |
| Garcia Hall Residence Center               | F-1     | C                                                                           |
| Greek Complex                              | F/G-4/5 | 7                                                                           |
| Piñon Hall                                 | G-1     | 7                                                                           |
|                                            | E-1     | 2                                                                           |
| Rhodes Garrett Hamiel                      |         | 4                                                                           |
| Sutherland Village Student Family Housing  | C/D-4/5 | 0                                                                           |
| Tom Fort Village Student Family Housing    | C/D-5/6 | Ē                                                                           |
| Vista del Monte Student Apartments         | D/E-6   | Ē                                                                           |
| COLLEGES, SERVICES & ATHLETICS             | ID      | ÷                                                                           |
|                                            |         | 4                                                                           |
| Administration & Finance                   | нн      | E                                                                           |
| Admissions Office                          | ED      | F                                                                           |
| Aggie Memorial Stadium                     | H-4/AMS | Ē                                                                           |
| Agricultural, Consumer & Environ. Sciences | GT      | ż                                                                           |
|                                            | VC      | -5                                                                          |
| Alumni & Visitors Center                   |         | 1                                                                           |
| Aquatic Center                             | E-3/NA  | 0                                                                           |
| Arts & Sciences, College of                | BD      | 6                                                                           |
| Associated Students of NMSU (ASNMSU)       | CC      | 7                                                                           |
| Athletics Offices                          | FAC     | ÷                                                                           |
|                                            |         | <u>c</u>                                                                    |
| Atkinson Recital Hall, Edith & F.E.        | МС      | 0                                                                           |
| Auxiliary Administration/Services          | E-1/AUX | C                                                                           |
| Barnes & Noble at NMSU Bookstore & Café    | E-1/AUX | Ť,                                                                          |
| Business, College of                       | BC      | ÷                                                                           |
|                                            |         | ÷                                                                           |
| Campus Health Services                     | E-3/HC  | Ŀ                                                                           |
| Coca-Cola Weight Training Center           | G-3/WT  | ŀ                                                                           |
| Education, College of                      | ОН      | Ē                                                                           |
| Engineering, College of                    | GO      | ÷,                                                                          |
| Facilities & Services                      | OFS     | 3                                                                           |
|                                            |         | 4                                                                           |
| Financial Aid & Scholarship Services       | ED      | Ł                                                                           |
| Fire & Emergency Services Department       | FD      | 비아이아이이니 비비비 바라 타이어 이어 가지 가지 않은 것 같이 다 다 다 하 않 않 않 않 않 않 않 않 않 않 않 않 않 않 않 않 |
| Football Offices                           | H-3/FO  | N                                                                           |
| Graduate School                            | G-2/ED  | Ť                                                                           |
| Health & Social Services, College of       | HSS     | -                                                                           |
|                                            |         | Ι                                                                           |
| Human Resource Services                    | нн      | 1                                                                           |
| Information & Communication Technologies   | CP      | N                                                                           |
| Intramural Field                           | E/F-4/5 | 6                                                                           |
| KRUX 91.5 FM                               | CC      | 7                                                                           |
| KRWG TV 22 FM 90.7                         | мн      | 2                                                                           |
| <u>KRVVG TV 22 FIVI 90.7</u>               |         | E                                                                           |
| Mail Services                              | E/F-5   | F                                                                           |
| Memorial Stadium Field House               | H-3/FH  | Ē                                                                           |
| Parking Department                         | E-1/AUX | Ē                                                                           |
| Police Department                          | PD      | ÷                                                                           |
|                                            |         | 1                                                                           |
| Post Office                                | CC      | 5                                                                           |
| Practice Field                             | I-3     | 8                                                                           |
| Presley Askew Field                        | G-3     | 5                                                                           |
| Purchasing Office/Risk Management, Central | AR      | 7                                                                           |
|                                            | ED      |                                                                             |
| Registrar's Office                         | ED      | 3                                                                           |
| Round Up Newspaper                         | CC      | 5                                                                           |
| Safety Office, Environmental Health &      | AR      | 1                                                                           |
| Soccer Stadium                             | G-3/4   | 3                                                                           |
| Special Events                             | PAC     | Ť                                                                           |
|                                            |         | ÷                                                                           |
| Student Tailgate Area                      | H-3     | 1                                                                           |
| Student Success Center                     | CC      | ι                                                                           |
| Telecommunications & Networking Services   | СР      | v                                                                           |
| Tennis Center                              | СР      | ÷.                                                                          |
| Track                                      | E-4     | ÷                                                                           |
|                                            |         | V                                                                           |
| University Communications & Marketing      | E-3/RR  | V                                                                           |
| Waste-Management Ed./Research Consortium   | EC3     |                                                                             |
|                                            |         | 7                                                                           |
|                                            |         |                                                                             |

|   | BUILDING NAME                                  | ID   | GRID   |
|---|------------------------------------------------|------|--------|
|   | Academic Research (A,B,C)                      | AR   | E-7    |
|   | Activity Center, James B. Delamater            | AC   | F-3    |
|   |                                                |      |        |
|   | American Indian Student Center                 | AISC | F-2    |
|   | Astronomy Building                             | AY   | D-2    |
|   |                                                |      |        |
|   | Biology Annex                                  | BX   | D-3    |
|   | Branson Hall Library                           | BL   | D-2    |
| e |                                                |      |        |
| • | Breland Hall                                   | BD   | E-3    |
|   | Business Complex                               | BC   | D-1    |
|   |                                                |      | C-1    |
|   | Center for the Arts                            | CFTA |        |
|   | Central Heating Plant                          | СН   | C-3    |
|   |                                                |      |        |
|   | Chemistry & Biochemistry Building              | СВ   | C-1    |
|   | Clara Belle Williams Hall (English Building)   | EN   | E-1    |
|   |                                                |      | C-3    |
|   | Clinton P. Anderson Hall                       | PSL  |        |
|   | Computer Center                                | CP   | D-3    |
|   | Corbett Center Student Union                   | CC   | E/F-2  |
|   |                                                |      |        |
|   | Doña Ana Community College                     | DACC | B-4    |
|   | Dove Hall                                      | DH   | D-1    |
|   |                                                |      |        |
| ) | Ed & Harold Foreman Engineering Complex        | EC3  | C-3    |
|   |                                                | ED   | G-2    |
|   | Educational Services Center                    |      |        |
|   | Engineering Complex I                          | EC1  | C-3    |
|   | Engineering Complex II (Hernandez Hall)        | ECO  | C-3    |
|   |                                                | EC2  |        |
|   | Facilities & Services                          | OFS  | E-5    |
| S |                                                |      | E-5    |
| 5 | Fire & Emergency Services Department           | FD   | E-0    |
|   | Foster Hall                                    | FH   | D-2    |
|   |                                                |      |        |
|   | Frenger Food Court                             | FC   | D-3    |
|   | Garcia Annex                                   | GX   | F-2    |
|   |                                                |      |        |
|   | Gardiner Hall                                  | GN   | D-1    |
|   | Genesis Center (A,B,C,D)                       | GC   | E-7    |
|   |                                                |      |        |
|   | Gerald Thomas Hall                             | GT   | B-2    |
|   | Goddard Hall                                   | GO   | C-2    |
| х |                                                |      |        |
|   | Guthrie Hall                                   | GU   | D-2    |
| Х | Hadley Hall                                    | нн   | D-2    |
|   |                                                |      |        |
|   | Hardman Hall                                   | HA   | E-2    |
|   | Health Center                                  | HC   | E-3    |
| - |                                                |      |        |
|   | Hernandez Hall (Engineering Complex II)        | EC2  | C-3    |
|   | Hershel Zohn Theatre                           | тн   | D-2    |
|   |                                                |      |        |
|   | Jacobs Hall                                    | JA   | D-2    |
|   | Jett Hall                                      | JH   | C-2    |
|   |                                                |      |        |
|   | Kent Hall Museum                               | KH   | D-1    |
|   | Knox Hall                                      | KN   | B-2    |
|   |                                                |      |        |
|   | Milton Hall                                    | МН   | E-2    |
|   | Museum                                         | КН   | D-1    |
|   |                                                |      |        |
|   | Music Building (Atkinson Recital Hall)         | MC   | C-1    |
|   | Neale Hall                                     | NH   | B-3    |
|   |                                                |      |        |
|   | New Mexico Department of Agriculture           | NMDA | B-4    |
|   | O'Donnell Hall                                 | ОН   | D-3    |
|   |                                                |      |        |
|   | <u>O'Loughlin House</u>                        | OLH  | C-1    |
|   | Pan American Center                            | PAC  | H-2    |
|   |                                                |      |        |
|   | Physical Science Laboratory                    | PSL  | C-3    |
|   | Police Department                              | PD   | A-1    |
| Х | Regents Row                                    | RR   | E-3    |
|   |                                                |      |        |
|   | Rentfrow Gymnasium                             | RH   | D-3    |
|   | Satellite Chiller Plant                        | SCP  | E-3/4  |
|   |                                                | -    |        |
|   | Science Hall                                   | SH   | D-3    |
|   | Skeen Hall                                     | SKH  | B-1    |
|   |                                                | -    |        |
|   | Speech Building                                | SP   | E-1    |
|   | Stan Fulton Athletics Center                   | FAC  | H-4    |
|   |                                                |      |        |
|   | Stucky Hall                                    | SY   | B-4 /4 |
|   | Theatre Scene Shop                             | TS   | F-5    |
|   |                                                | -    |        |
|   | 3rd Floor Bistro Danny Villanueva Victory Club | FAC  | H-4    |
|   | Thomas-Browne Hall                             | тв   | C-2    |
|   |                                                |      |        |
|   | Tombaugh Campus Observatory, Clyde W.          | то   | E-5    |
|   | University Art Gallery                         | WA   | E-1    |
|   |                                                |      |        |
|   | Walden Hall                                    | WH   | D-2    |
|   | William Conroy Honors Center                   | WCHC | C-1    |
|   |                                                |      |        |
|   | Williams Art Annex, D.W.                       | WX   | E-1    |
|   | Wooton Hall                                    | USDA | B-2    |
|   |                                                |      |        |
|   | Young Hall                                     | YH   | D-2    |
|   | Zuhl Library                                   | ZL   | E-2    |
|   |                                                |      |        |
|   |                                                |      |        |